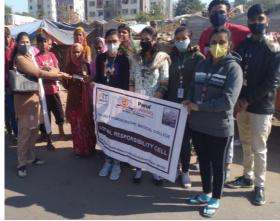

## RAJKOT HOMOEOPATHIC MEDICAL COLLEGE SOCIAL RESPONSIBILITY CELL REPORT OF ACTIVITY DONE IN JAN-2021

Date: 18/1/21

Donation is one of the important part of the festival — Makarsankranti. SRC of RHMC affiliated with Parul University with wonderful co-operation and contribution of students, staff and interns distributed CHIKI to 100 people of slum areas behind B.T. Savani Kidney Hospital, University Road, Rajkot along with distribution of Arsenic Alb 30 acc.

All the members had visited the areas on 13/1/21, Wednesday at 10:00 a.m and distributed happiness in the form of sweet among the poor people.

Hope that this type of noble task will also continue by SRC, RHMC with the help of Institute and students.