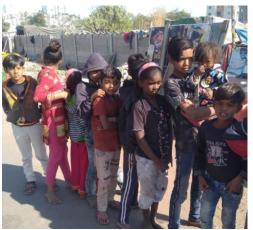

## RAJKOT HOMOEOPATHIC MEDICAL COLLEGE SOCIAL RESPONSIBILITY CELL REPORT OF ACTIVITY DONE IN JAN-2021

Date: 18/1/21

Donation is one of the important part of the festival — Makarsankranti. SRC of RHMC affiliated with Parul University with wonderful co-operation and contribution of students, staff and interns distributed CHIKI to 100 people of slum areas behind B.T. Savani Kidney Hospital, University Road, Rajkot along with distribution of Arsenic Alb 30 acc.

All the members had visited the areas on 13/1/21, Wednesday at 10:00 a.m and distributed happiness in the form of sweet among the poor people.

Hope that this type of noble task will also continue by SRC, RHMC with the help of Institute and students.